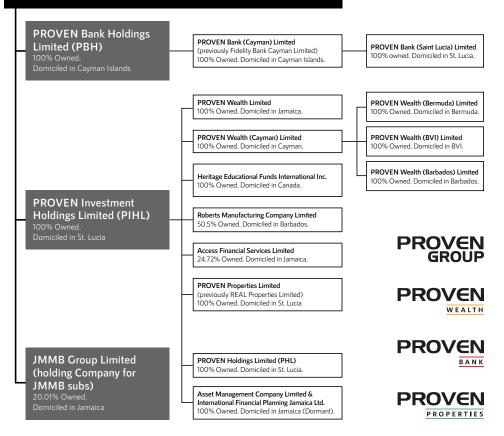

# **PROVEN** Operating Entities

**DETAILED GROUP OWNERSHIP** 

#### **PROVEN** Group Limited

(previously PROVEN Investments Limited). Domiciled in St. Lucia

# **PROVEN** Subsidiaries

#### **PROVEN Subsidiaries & Associated Companies:**

PROVEN Bank (Cayman) Limited; PROVEN Bank (Saint Lucia) Limited; PROVEN Wealth Region I (Cayman, Bermuda, BVI, Barbados); PROVEN Wealth Region II (Jamaica, Bahamas); PROVEN Properties; Access Financial Services Limited; JMMB Group Limited; and Roberts Manufacturing Limited.